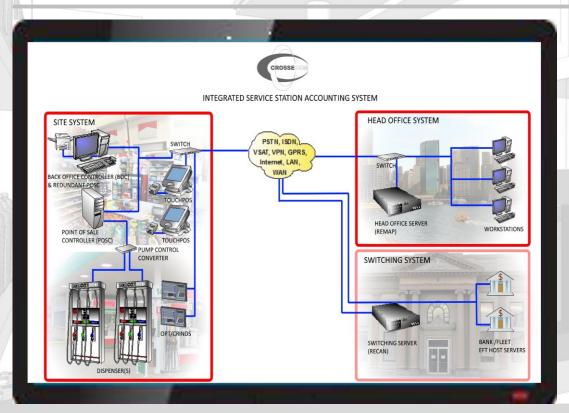

### System Component – High End - Basic

# System Component – High End - CRINDS

- Touchpos
- Pump Controller
- POS Computer
- ✓ Back Office Computer
- Redundancy Controller
- **CRINDS**

# System Component – High End - Complete