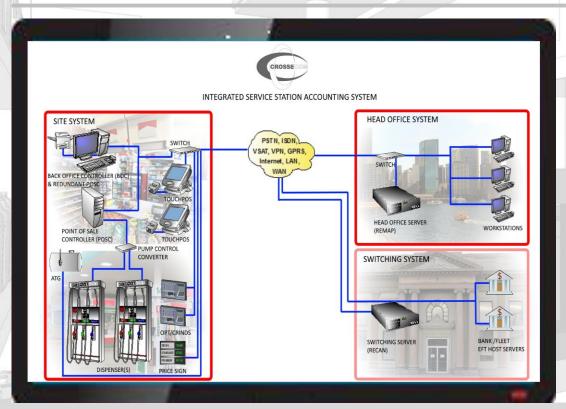

# ISSAS

# Integrated Service Station Automation System

#### Introduction

- Designed for a wide range of fuel station & convenience store environments
- Site's data is transmitted automatically to REMAP Head Office System
- REMAP monitors and controls the flow of data to and from any combination of sites
- A highly configurable system, customization of a system for each customer's needs
- We produces both Specialized Hardware and Software

**CRINDS** – EMV Security

**Automatic Tank Gauging** 

Third Party Payment Terminals

Pump Lights – Prevention of Drive-Offs

**Electronic Pricing Boards** 

Car Wash System

POS units can be RFID enabled for Crossecom's RFID product

### System Component