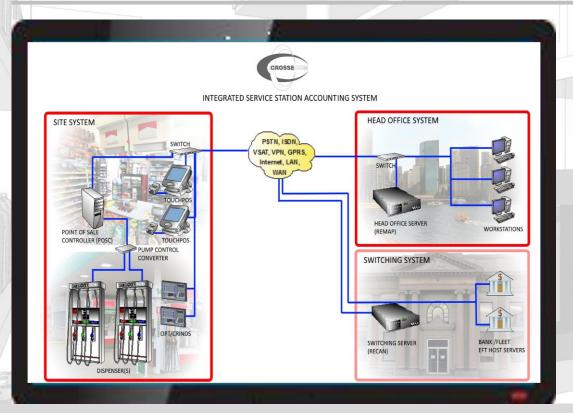

stige Site
- High Level of Fuel and Convenient Store Sales
- Minimum Back Office
- Limited Audit Capability
- Automatically download price file from Head Office





# Classed of Retail Site Automation – Simple







- No Back Office
- Limited Audit Capability
- Automatic forward Shift End Report to Head Office





#### Classed of Retail Site Automation – Monitor







- No Back Office
- Limited Audit Capability
- Option for interfacing for most pump types & Card acceptor terminals





### System Component



















### System Component



















### System Component - Simple



- **Touchpos**
- Customer Display
- Receipt Printer
- Cash Drawer
- **✓** Pump Controller





### System Component – Low End - Basic



















# System Component – Low End - CRINDS

















# System Component – Low End - Complete



- **Touchpos**
- Pump Controller
- **Switch**
- **POS** Computer
- **CRINDS**
- Automatic Tank Gauge





### System Component – High End - Basic

















# System Component – High End - CRINDS



- Touchpos
- Pump Controller
- POS Computer
- ✓ Back Office Computer
- Redundancy Controller
- **CRINDS**





# System Component – High End - Complete



















#### **ISSAS Station View**







#### Benefit of ISSAS

- Easy Shift Ends and Daily Sales Summary Reports
- Cash Safe Drop alert to reduce cash buildup
- Better cash control with Attendant Pouch System
- Reduction of manpower requirements
- Better market / sales information compilation





#### Benefit of ISSAS

- Improve customer loyalty to Oil Company
- Incr