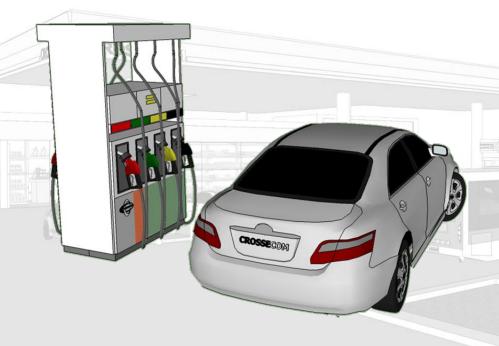

# **ISSAS** Presentation

# By CROSSECOM





# ISSAS

# Integrated Service Station Automation System





#### Introduction



















- Designed for a wide range of fuel station & convenience store environments
- Site's data is transmitted automatically to REMAP Head Office System
- REMAP monitors and controls the flow of data to and from any combination of sites
- A highly configurable system, customization of a system for each customer's needs
- We produces both Specialized Hardware and Software

























**CRINDS** – EMV Security



**Automatic Tank Gauging** 



Third Party Payment Terminals



Pump Lights – Prevention of Drive-Offs



**Electronic Pricing Boards** 



Car Wash System

















POS units can be RFID enabled for Crossecom's RFID product





### Classed of Retail Site Automation – High End

- COCO or CODO or DODO Site
- ✔ Prestige High Profile Site
- High Level