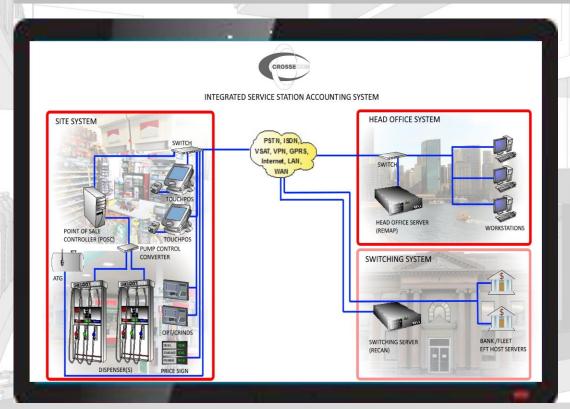

s
- Minimum Back Office
- Limited Audit Capability
- Automatically download price file from Head Office





# Classed of Retail Site Automation – Simple







- No Back Office
- Limited Audit Capability
- Automatic forward Shift End Report to Head Office





#### Classed of Retail Site Automation – Monitor







- No Back Office
- Limited Audit Capability
- Option for interfacing for most pump types & Card acceptor terminals





### System Component



















### System Component



















### System Component - Simple



- **Touchpos**
- Customer Display
- Receipt Printer
- Cash Drawer
- **✓** Pump Controller





### System Component – Low End - Basic



















# System Component – Low End - CRINDS

















# System Component – Low End - Complete



- **Touchpos**
- Pump Controller
- **Switch**
- **POS** Computer
- **CRINDS**
- Automatic Tank Gauge





### System Component – High End - Basic

















# System Component – High End - CRINDS



- Touchpos
- Pump Controller
- POS Computer
- ✓ Back Office Computer
- Redundancy Controller
- **CRINDS**





# System Component – High End - Complete



















#### **ISSAS Station View**







#### Benefit of ISSAS

- Easy Shift Ends and Daily Sales Summary Reports
- Cash Safe Drop alert to reduce cash buildup
- Better cash control with Attendant Pouch System
- Reduction of manpower requirements
- Better market / sales information compilation





#### Benefit of ISSAS

- Improve customer loyalty to Oil Company
- Increase market share due to improved service
- © Capable of