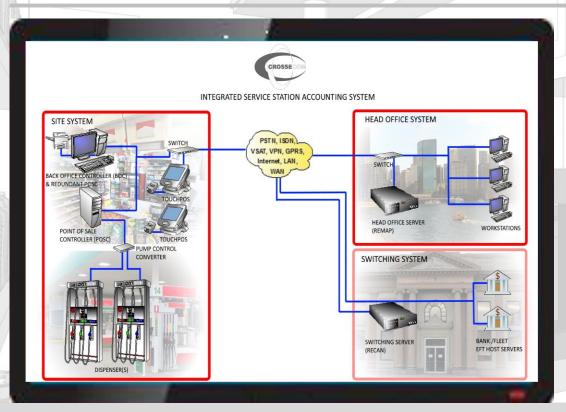

### System Component – High End - Basic

# System Component – High End - CRINDS

- Touchpos
- Pump Controller
- POS Computer
- ✓ Back Office Computer
- Redundancy Controller
- **CRINDS**

# System Component – High End - Complete