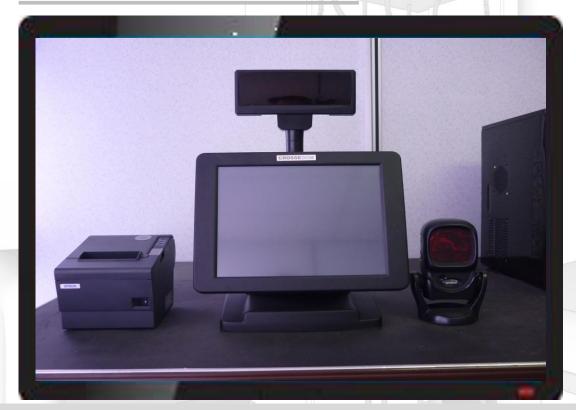

### System Component - Simple

- **Touchpos**
- Customer Display
- Receipt Printer
- Cash Drawer
- **✓** Pump Controller

### System Component – Low End - Basic