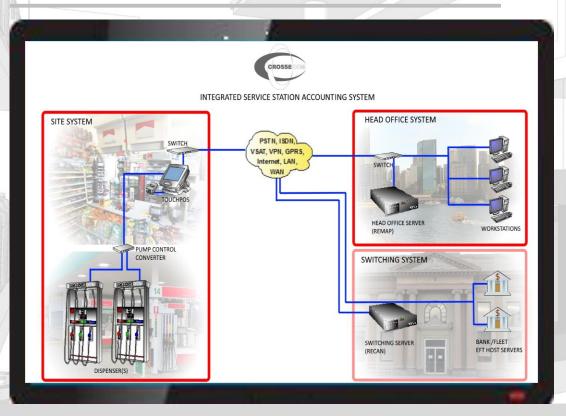

# ISSAS

# Integrated Service Station Automation System

#### Introduction

- Designed for a wide range of fuel station & convenience store environments
- Site's data is transmitted automatically to REMAP Head Office System
- REMAP monitors and controls the flow of data to and from any combination of sites
- A highly configurable system, customization of a system for each customer's needs
- We produces both Specialized Hardware and Software