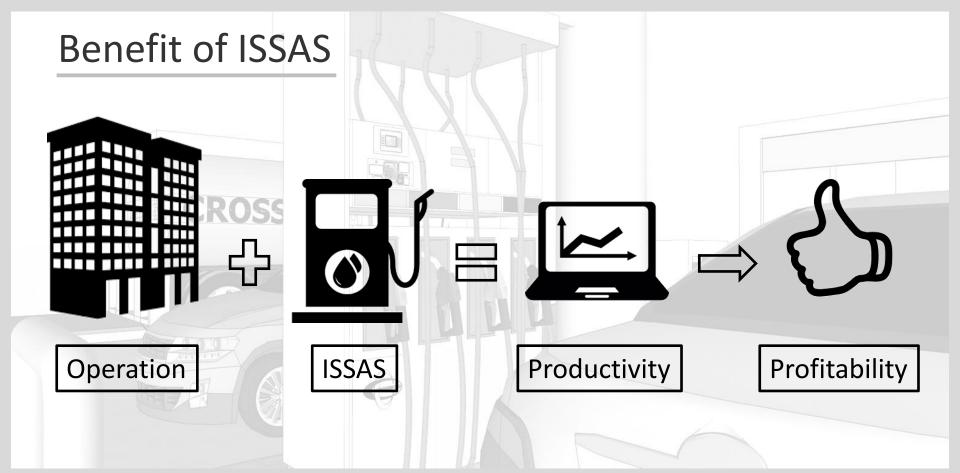

#### Benefit of ISSAS

- Easy Shift Ends and Daily Sales Summary Reports
- Cash Safe Drop alert to reduce cash buildup
- Better cash control with Attendant Pouch System
- Reduction of manpower requirements
- Better market / sales information compilation

#### Benefit of ISSAS

- Improve customer loyalty to Oil Company
- Increase market share due to improved service
- © Capable of 24 X 7 operation
- Availability of different site level
- \$ Upgradeable to higher level when business grows