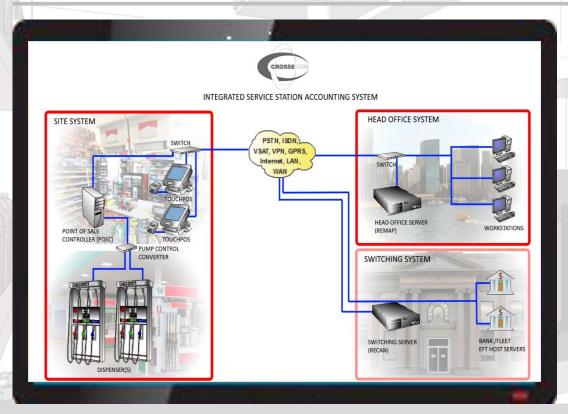

# ISSAS

# Integrated Service Station Automation System

#### Introduction

- Designed for a wide range of fuel station & convenience store environments
- Site's data is transmitted automatically to REMAP Head Office System
- REMAP monitors and controls the flow of data to and from any combination of sites
- A highly configurable system, customization of a system for each customer's needs
- We produces both Specialized Hardware and Software